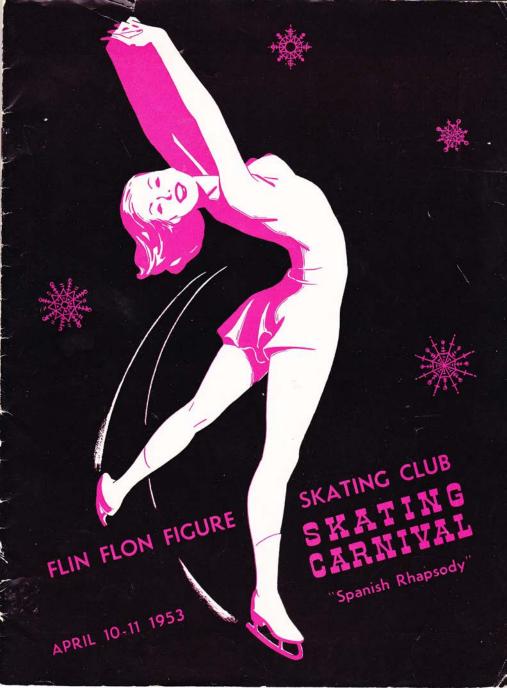

# "SPANISH RHAPSODY"

Produced and directed by FERDINAND G. CHATTE and PATRICIA A. M. ALLEN

#### FLIN FLON ARENA

APRIL 10TH-11TH, 1953

Sanctioned by Canadian Figure Skating Association

To Karen Junk in your Best of Junk skaling

FERDINAND G. CHATTE

Senior Professional

Flin Flon Figure Skating Club

PATRICIA A. M. ALLEN